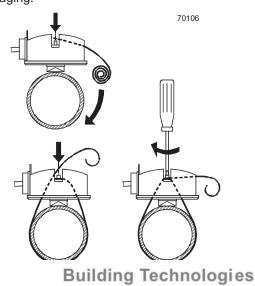

#### Fixing

Mounting Instructions are printed on the packaging.

- Remove any paint on the pipe before fitting the strap-on temperature sensor.
- Ensure that the sensor is fixed firmly with the adjustable band supplied.