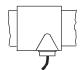

gths are dependent on the controller with which the sensor is used. They are specified in the Data Sheet of the relevant controller.

#### Mounting and installation notes

Depending on the application, the sensor is to be located as follows:

- For flow temperature control:
  - In the heating flow:
  - Directly after the pump if the pump is located in the flow
  - 1.5 to 2 m after the mixing valve if the pump is located in the return
- For limiting the return temperature:

  In the return at a location where the temperature can be correctly acquired

The water must be well mixed where the temperature is acquired.

The pipe may not be laagged in the vicinity of the sensor.

The sensor should be mounted such that the cable does not enter from the top.

#### Permitted mounting positions













#### Fixing

Mounting Instructions are printed on the packaging.

- Remove any paint on the pipe before fitting the strap-on temperature sensor.
- Ensure that the sensor is fixed firmly with the adjustable band supplied.



دقيق صنعت پيشرو

**HVAC Products** 



The connecting wires are interchangeable.

# Dimensions (in mm)