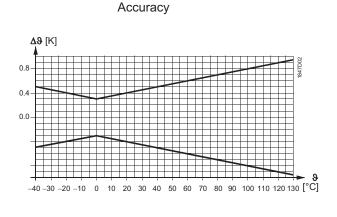

### Sensing element

Pt 1000 (KI. B)

Characteristic

Accuracy

Legend

- R Resistance in Ohm
- 3 Temperature in degrees Celsius
- $\Delta \vartheta$  Temperature differential in Kelvin