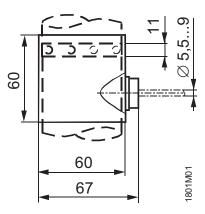

p is located in the flow
  - 1.5 to 2 m after the mixing valve if the pump is located in the return
- For limiting the return temperature:

  In the return at a location where the temperature can be correctly acquired

The water must be well mixed where the temperature is acquired.

The pipe may not be laagged in the vicinity of the sensor.

The sensor should be mounted such that the cable does not enter from the top.

#### Permitted mounting positions













#### Fixing

Mounting Instructions are printed on the packaging.

- Remove any paint on the pipe before fitting the strap-on temperature sensor.
- Ensure that the sensor is fixed firmly with the adjustable band supplied.



دقيق صنعت پيشرو

**HVAC Products** 



The connecting wires are interchangeable.

# Dimensions (in mm)