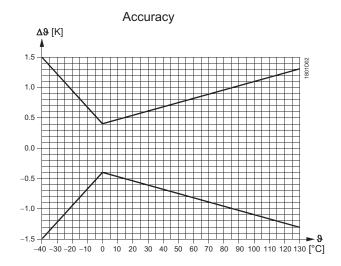

#### **Function**

The sensor's nickel sensing element acquires the temperature of pipework. The resistance of the sensing element changes as a function of the medium temperature. The resistance value is used for handling by a suitable controller.

### Sensing element

Pt 1000 (KI. B)

Characteristic

Accuracy

Legend

- R Resistance in Ohm
- 3 Temperature in degrees Celsius
- $\Delta \vartheta$  Temperature differential in Kelvin