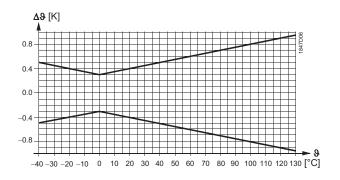

### Sensing element

Pt 1000 (KI. B)

Characteristic

Accuracy

Legend

- R Resistance in Ohm
- 3 Temperature in degrees Celsius
- $\Delta \vartheta$  Temperature differential in Kelvin