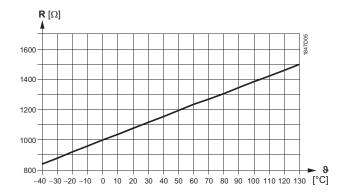

### Sensing element

Pt 1000 (KI. B)

Characteristic

Accuracy

Legend

- R Resistance in Ohm
- 3 Temperature in degrees Celsius
- $\Delta \vartheta$  Temperature differential in Kelvin