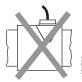

re dependent on the controller with which the sensor is used. They are specified in the Data Sheet of the relevant controller.

#### Mounting and installation notes

Depending on the application, the sensor is to be located as follows:

- For flow temperature control:
  - In the heating flow:
  - Directly after the pump if the pump is located in the flow
  - 1.5 to 2 m after the mixing valve if the pump is located in the return
- For limiting the return temperature:

  In the return at a location where the temperature can be correctly acquired

The water must be well mixed where the temperature is acquired.

The pipe may not be laagged in the vicinity of the sensor.

The sensor should be mounted such that the cable does not enter from the top.

#### Permitted mounting positions













#### Fixing

Mounting Instructions are printed on the packaging.

- Remove any paint on the pipe before fitting the strap-on temperature sensor.
- Ensure that the sensor is fixed firmly with the adjustable band supplied.



دقيق صنعت پيشرو

**HVAC Products** 



The connecting wires are interchangeable.

# Dimensions (in mm)