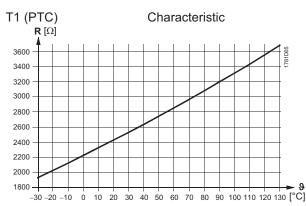

#### Type summary

| Type reference | Sensing element | Range of use | Time constant |
|----------------|-----------------|--------------|---------------|
| QAD22          | LG-Ni 1000      | -30+130 °C   | 3 s           |
| QAD2010        | Pt 100          | -30+130 °C   | 3 s           |
| QAD2012        | Pt 1000         | -30+130 °C   | 3 s           |
| QAD2030        | NTC 10k         | -30+125 °C   | 6 s           |
| FA-T1G         | T1 (PTC)        | -30+130 °C   | 3 s           |

### Sensing element

Pt 1000 (KI. B)

Characteristic

Accuracy

Legend

- R Resistance in Ohm
- 3 Temperature in degrees Celsius
- $\Delta \vartheta$  Temperature differential in Kelvin