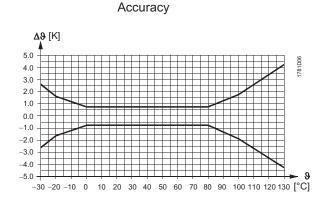

#### Type summary

| Type reference | Sensing element | Range of use | Time constant |
|----------------|-----------------|--------------|---------------|
| QAD22          | LG-Ni 1000      | -30+130 °C   | 3 s           |
| QAD2010        | Pt 100          | -30+130 °C   | 3 s           |
| QAD2012        | Pt 1000         | -30+130 °C   | 3 s           |
| QAD2030        | NTC 10k         | -30+125 °C   | 6 s           |
| FA-T1G         | T1 (PTC)        | -30+130 °C   | 3 s           |

#### **Function**

The sensor's nickel sensing element acquires the temperature of pipework. The resistance of the sensing element changes as a function of the medium temperature. The resistance value is used for handling by a suitable controller.

### Sensing element

Pt 1000 (KI. B)

Characteristic

Accuracy

Legend

- R Resistance in Ohm
- 3 Temperature in degrees Celsius
- $\Delta \vartheta$  Temperature differential in Kelvin