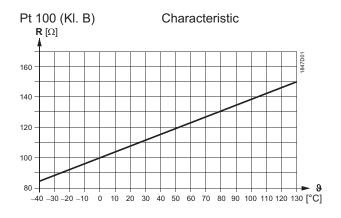

### Sensing element

Pt 1000 (KI. B)

Characteristic

Accuracy

Legend

- R Resistance in Ohm
- 3 Temperature in degrees Celsius
- $\Delta \vartheta$  Temperature differential in Kelvin