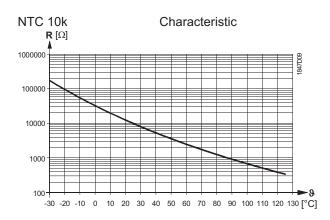

#### Type summary

| Type reference | Sensing element | Range of use | Time constant |
|----------------|-----------------|--------------|---------------|
| QAD22          | LG-Ni 1000      | -30+130 °C   | 3 s           |
| QAD2010        | Pt 100          | -30+130 °C   | 3 s           |
| QAD2012        | Pt 1000         | -30+130 °C   | 3 s           |
| QAD2030        | NTC 10k         | -30+125 °C   | 6 s           |
| FA-T1G         | T1 (PTC)        | -30+130 °C   | 3 s           |