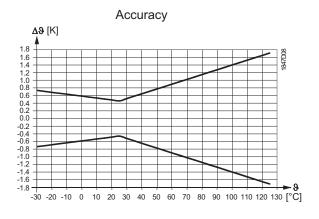

#### Type summary

| Type reference | Sensing element | Range of use | Time constant |
|----------------|-----------------|--------------|---------------|
| QAD22          | LG-Ni 1000      | -30+130 °C   | 3 s           |
| QAD2010        | Pt 100          | -30+130 °C   | 3 s           |
| QAD2012        | Pt 1000         | -30+130 °C   | 3 s           |
| QAD2030        | NTC 10k         | -30+125 °C   | 6 s           |
| FA-T1G         | T1 (PTC)        | -30+130 °C   | 3 s           |

#### **Function**

The sensor's nickel sensing element acquires the temperature of pipework. The resistance of the sensing element changes as a function of the medium temperature. The resistance value is used for handling by a suitable controller.

### Sensing element

Pt 1000 (KI. B)

Characteristic

Accuracy

Legend

- R Resistance in Ohm
- 3 Temperature in degrees Celsius
- $\Delta \vartheta$  Temperature differential in Kelvin