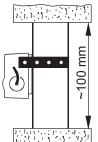

#### Permitted mounting positions

#### Fixing

Mounting Instructions are printed on the packaging.

- Remove any paint on the pipe before fitting the strap-on temperature sensor.
- Ensure that the sensor is fixed firmly with the adjustable band supplied.