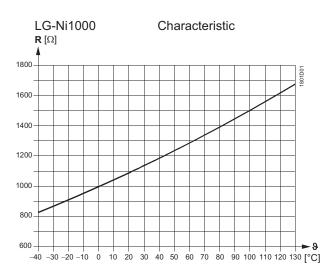

#### **Function**

The sensor's nickel sensing element acquires the temperature of pipework. The resistance of the sensing element changes as a function of the medium temperature. The resistance value is used for handling by a suitable controller.

### Sensing element

Pt 1000 (KI. B)

Characteristic

Accuracy

Legend

- R Resistance in Ohm
- 3 Temperature in degrees Celsius
- $\Delta \vartheta$  Temperature differential in Kelvin