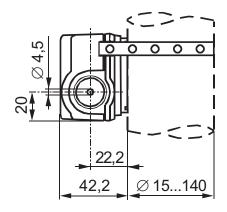

ump is located in the flow
  - 1.5 to 2 m after the mixing valve if the pump is located in the return
- For limiting the return temperature:

  In the return at a location where the temperature can be correctly acquired

The water must be well mixed where the temperature is acquired.

The pipe may not be laagged in the vicinity of the sensor.

The sensor should be mounted such that the cable does not enter from the top.

#### Permitted mounting positions













#### Fixing

Mounting Instructions are printed on the packaging.

- Remove any paint on the pipe before fitting the strap-on temperature sensor.
- Ensure that the sensor is fixed firmly with the adjustable band supplied.



دقيق صنعت پيشرو

**HVAC Products** 



The connecting wires are interchangeable.

# Dimensions (in mm)