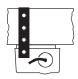

hs are dependent on the controller with which the sensor is used. They are specified in the Data Sheet of the relevant controller.

#### Mounting and installation notes

Depending on the application, the sensor is to be located as follows:

- For flow temperature control:
  - In the heating flow:
  - Directly after the pump if the pump is located in the flow
  - 1.5 to 2 m after the mixing valve if the pump is located in the return
- For limiting the return temperature:

  In the return at a location where the temperature can be correctly acquired

The water must be well mixed where the temperature is acquired.

The pipe may not be laagged in the vicinity of the sensor.

The sensor should be mounted such that the cable does not enter from the top.

#### Permitted mounting positions













#### Fixing

Mounting Instructions are printed on the packaging.

- Remove any paint on the pipe before fitting the strap-on temperature sensor.
- Ensure that the sensor is fixed firmly with the adjustable band supplied.



دقيق صنعت پيشرو

**HVAC Products** 



The connecting wires are interchangeable.

# Dimensions (in mm)